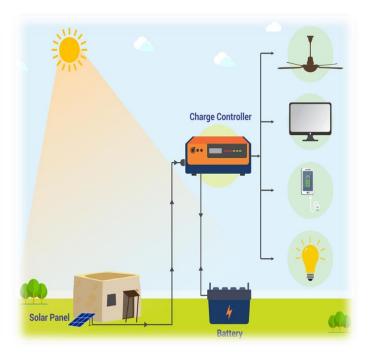

Solar DC Home System (Solar System for Basic Daily Use load)

#### - 55 Ah Battery & MPPT Charge Controller

- 100W Solar Module
- (with 5 Meter Connecting Wire & Mounting)
- Bulb Holder with 3 Meter Wire (Qty 3)
- 3 Watt LED Bulb (12 V DC) 450 Lumens (Qty 3)
- USB Cell Phone Charger
- 22W, 16", DC Pedestal & Fan (with Connecting Wire)