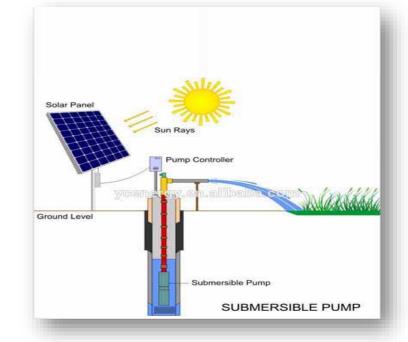

### Types of Pump:

- Submersible Pumps
- Surface Pump

Conversion of Existing Pump to Solar (Without Pump, Existing Pump will be powered by Solar)

- European Solar Pump Inverter

- Solar Panel (Tier 1 Top Brand)
- PV Mounting Structure
- PV Disconnect Switch
- Cable & Accessories
- System Accessories
- Installation Charges

# **Products** - Diagrams

Solar Surface Pump

**Solar Submersible Pump** 