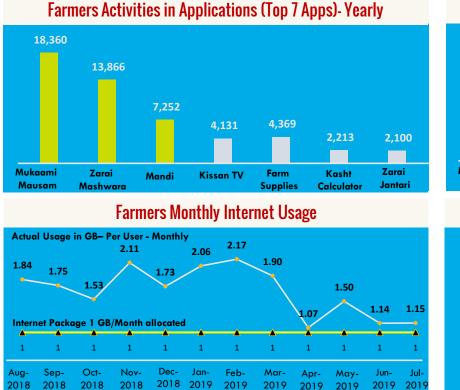

### Concern Worldwide Project Outcome

- **Rapidly Responded to cause:** Enabled farmers and provided them authentic and accurate weather updates and addressed their crop management issue thus the **most liked application by Farmer is "Mukaami Mausam**"
- Innovative and sustainable solution: What is more convenient then to get authentic information related to agriculture updates on one click. Our designed applications are based on our 696 hours of research in the field among farmers by following Human Centric Design methodology thus resulting into 65,640 activities performed by 175 farmers in a year under this contract
- **Committed to go Extra Mile:** Trained farmers by providing **hands on training on applications usage and installation of application** on their handsets at Facilitation Centers equipped with multimedia facility, established in their nearby vicinity for ease and easy access for retraining and support.
- Listen to the Farmers Need: Earlier farmers use to get weather advisories through local resources and means however by providing them Telenor Pakistan Internet in this program that enabled that to view most updated weather in their own application with accuracy up-to 1x1 km farmers. The farmers Internet usage was enormous and they have used doubled the internet bucket of 1Gbps
- Believing in Equality: Targeting the farmers in rural areas in Rajanpur District in Multan where wheat, Cotton and sugercane are the main crops. However with this platform total 21 Females and 154 male farmers were benefited. Females response was encouraging with 8% females were response over an year time in using these applications.

### **Concern Worldwide Project Stats**

**Gender Wise - Applications Engagement Yearly** 

7