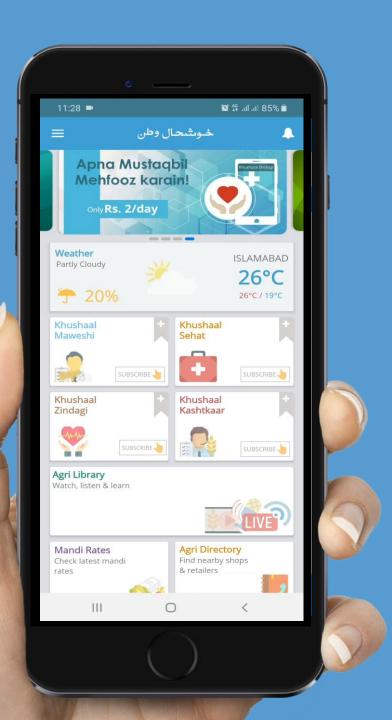

# Khushaal Watan Smartphone Application:

Khushaal Watan smartphone application is a free of cost android application that provides accurate weather forecasts, actionable audio/video content and relevant agricultural information like mandi rates, area wise agricultural directories and discussion forums that can help farmers improve their yields at lesser costs. The application is available in both English and Urdu languages.

### How to access our services?

- Khushaal Watan smartphone application can be downloaded form Play Store free of charge on any android mobile(Version 5.2 and above).

### Do I need a subscription to access?

You just need to download the app and sign up on the app for free.

### What are the charges?

The basic application is free of cost with some subscription based paid features.