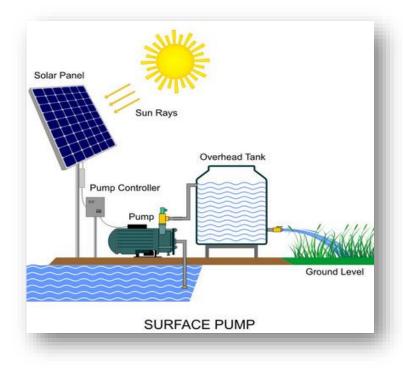

### Types of Pump:

- Submersible Pumps
- Surface Pump

Conversion of Existing Pump to Solar (Without Pump, Existing Pump will be powered by Solar)

- European Solar Pump Inverter

- Solar Panel (Tier 1 Top Brand)
- PV Mounting Structure
- PV Disconnect Switch
- Cable & Accessories
- System Accessories
- Installation Charges

# **Products** - Diagrams

Solar Surface Pump

**Solar Submersible Pump** 