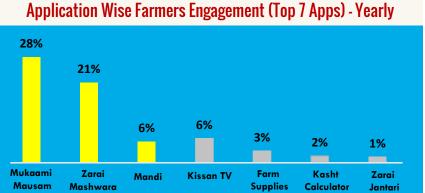

### Concern Worldwide Project Outcome

- **Rapidly Responded to cause:** Enabled farmers and provided them authentic and accurate weather updates and addressed their crop management issue thus the **most liked application by Farmer is "Mukaami Mausam**"
- Innovative and sustainable solution: What is more convenient then to get authentic information related to agriculture updates on one click. Our designed applications are based on our 696 hours of research in the field among farmers by following Human Centric Design methodology thus resulting into 65,640 activities performed by 175 farmers in a year under this contract
- **Committed to go Extra Mile:** Trained farmers by providing **hands on training on applications usage and installation of application** on their handsets at Facilitation Centers equipped with multimedia facility, established in their nearby vicinity for ease and easy access for retraining and support.
- Listen to the Farmers Need: Earlier farmers use to get weather advisories through local resources and means however by providing them Telenor Pakistan Internet in this program that enabled that to view most updated weather in their own application with accuracy up-to 1x1 km farmers. The farmers Internet usage was enormous and they have used doubled the internet bucket of 1Gbps
- Believing in Equality: Targeting the farmers in rural areas in Rajanpur District in Multan where wheat, Cotton and sugercane are the main crops. However with this platform total 21 Females and 154 male farmers were benefited. Females response was encouraging with 8% females were response over an year time in using these applications.

### **Concern Worldwide Project Stats**

**Gender Wise - Applications Engagement Yearly** 

7