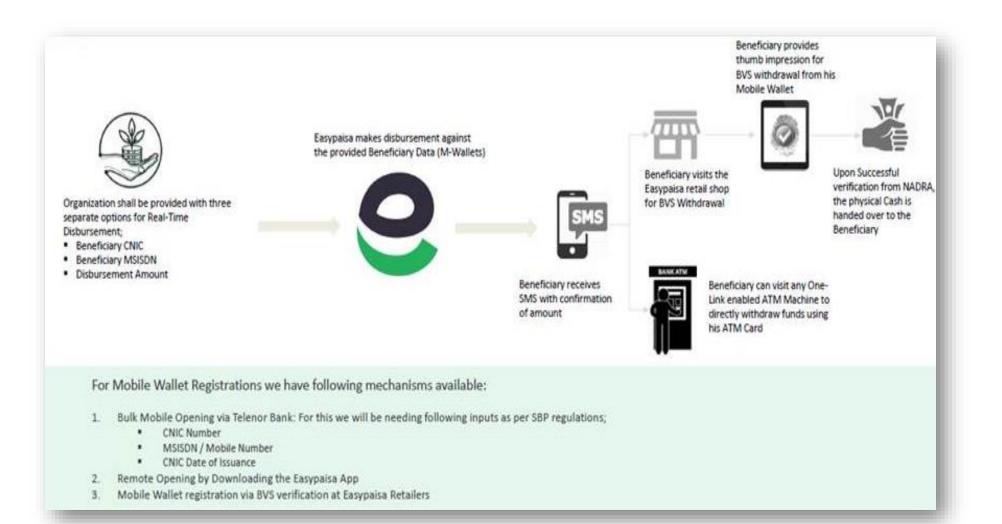

through local resources and means however by providing them Telenor Pakistan Internet in this program that enabled that to view most updated weather in their own application with accuracy up-to 1x1 km farmers. The farmers Internet usage was enormous and they have used doubled the internet bucket of 1Gbps
- Believing in Equality: Targeting the farmers in rural areas in Rajanpur District in Multan where wheat, Cotton and sugercane are the main crops. However with this platform total 21 Females and 154 male farmers were benefited. Females response was encouraging with 8% females were response over an year time in using these applications.

### **Concern Worldwide Project Stats**







**Gender Wise - Applications Engagement Yearly** 



7





# Cash Disbursement Flow through Telenor Bank



# Khushaal Zamindar

Khushaal Zamindar is a platform where farmers can access information about their agri and livestock livelihood.

Today it has become a community of over 7 million farmers

The platform will now also be available via smart phone app (Khushal Watan) on Google Play

Available on:





# Khushaal Zamindar IVR



Khushaal Zamindar (7272) is a free of cost IVR, robo-call and SMS based service which provides weather forecasts and actionable agriculture advisory to farmers. It provides information on a range of cash crops, fruits and vegetables, fodders and livestock in three different languages. The service is spread across Punjab, Sindh, Gilgit Baltistan and Chitral. The service also has weekly live shows with experts engaging with the users. Around 20% of the users engage