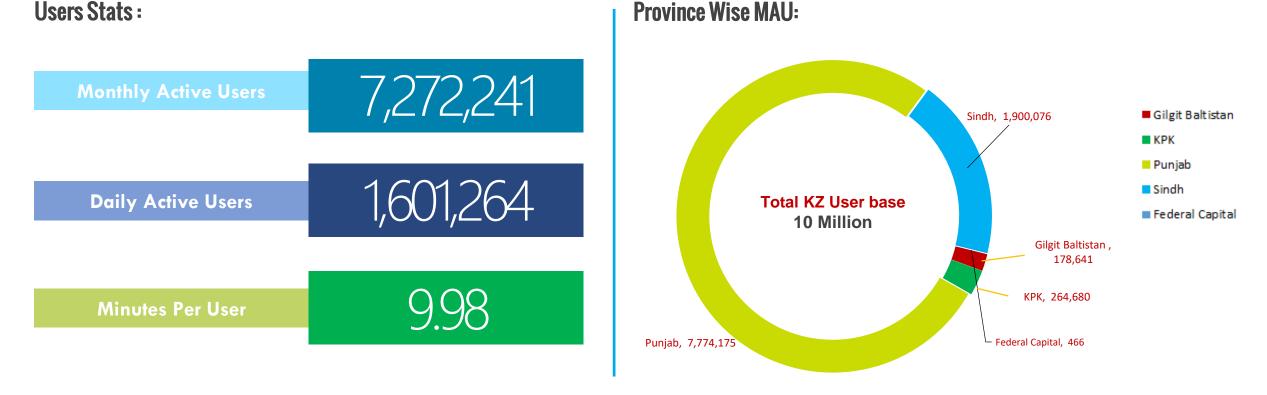

# **Telenor Khushal Zamindar (7272) Platform**

- **78%** of the Khushal Zamindar user base resides in rural area
- The Active user is the one that makes OBD and IBD call in a month

### **Classification of Users:**

| Classification | Users     |
|----------------|-----------|
| Rural          | 5,704,451 |
| Tier 2/3       | 801,223   |
| Urban          | 714,876   |
| Unknown        | 51,691    |
| Total          | 7,272,241 |