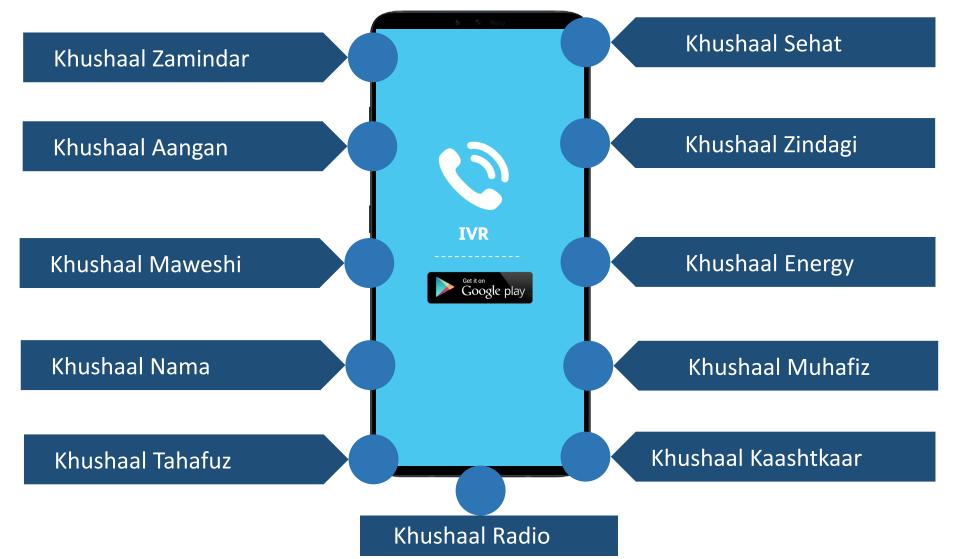

### Khushaal Zamindar Products

# Khushaal Zamindar

Khushaal Zamindar is a platform where farmers can access information about their agri and livestock livelihood.

Today it has become a community of over 7 million farmers

The platform will now also be available via smart phone app (Khushal Watan) on Google Play

Available on: