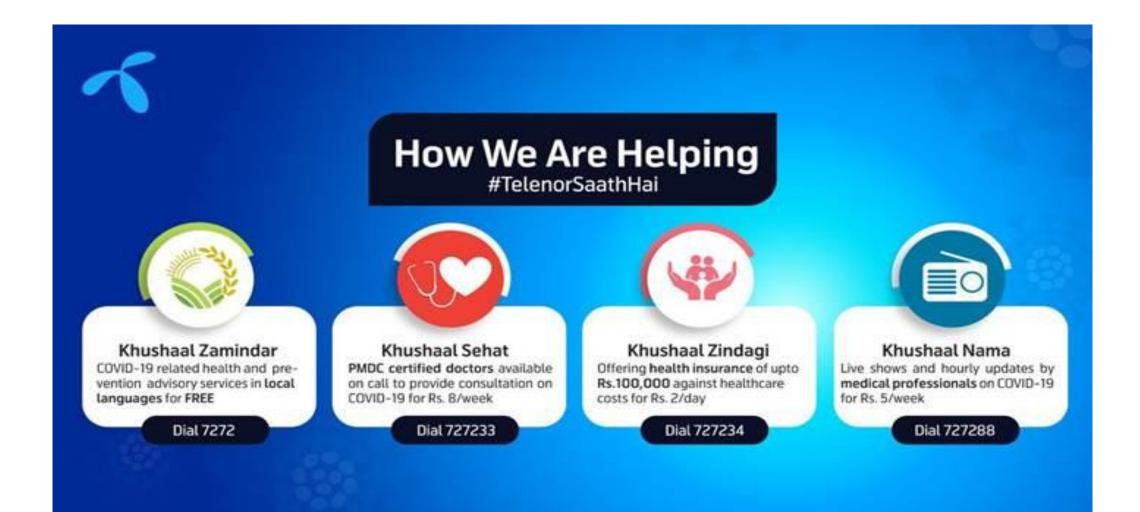

ed: Earlier farmers use to get weather advisories through local resources and means however by providing them Telenor Pakistan Internet in this program that enabled that to view most updated weather in their own application with accuracy up-to 1x1 km farmers. The farmers Internet usage was enormous and they have used doubled the internet bucket of 1Gbps
- Believing in Equality: Targeting the farmers in rural areas in Rajanpur District in Multan where wheat, Cotton and sugercane are the main crops. However with this platform total 21 Females and 154 male farmers were benefited. Females response was encouraging with 8% females were response over an year time in using these applications.

### **Concern Worldwide Project Stats**







**Gender Wise - Applications Engagement Yearly** 



7





# Cash Disbursement Flow through Telenor Bank



# Khushaal Zamindar

Khushaal Zamindar is a platform where farmers can access information about their agri and livestock livelihood.

Today it has become a community of over 7 million farmers

The platform will now also be available via smart phone app (Khushal Watan) on Google Play

Available on:





# Khushaal Zamindar IVR



Khushaal Zamindar (7272) is a free of cost IVR, robo-call and SMS based service which provides weather forecasts and actionable agriculture advisory to farmers. It provides information on a range of cash crops, fruits and vegetables, fodders and livestock in three different languages. The service is spread across Punjab, Sindh, Gilgit Baltistan and Chitral. The service also has weekly live shows with experts engagi