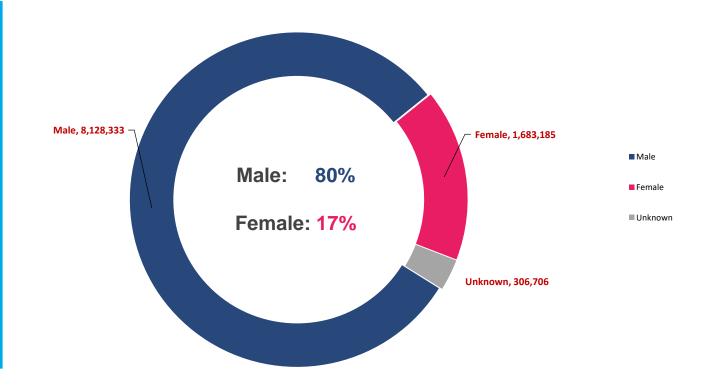

### **Gender Wise Classification**:

# Khushaal Zamindar IVR

Khushaal Zamindar (7272) is a free of cost IVR, robo-call and SMS based service which provides weather forecasts and actionable agriculture advisory to farmers. It provides information on a range of cash crops, fruits and vegetables, fodders and livestock in three different languages. The service is spread across Punjab, Sindh, Gilgit Baltistan and Chitral. The service also has weekly live shows with experts engaging with the users. Around 20% of the users engaged on the service are females