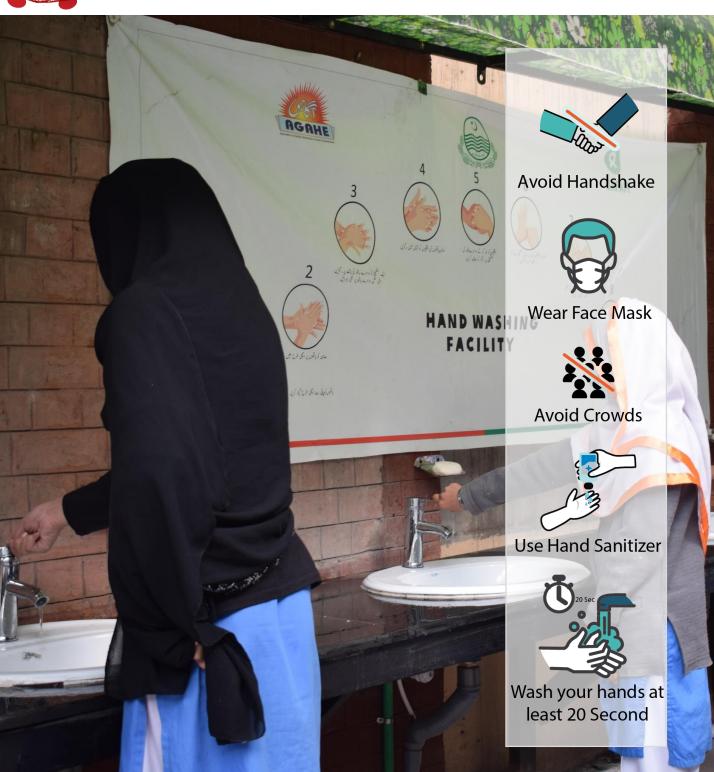

#### 0.9 Million

- 79 handwashing stations installed at prominent places of District Lahore, Gujrat, Multan and Muzaffargarh (Pedal operated Temporary hand washing facility).
- · Rehabilitation of WASH missing facilities in 20 public schools in Lahore.
- Construction of 2 public toilets in District Courts Lahore.