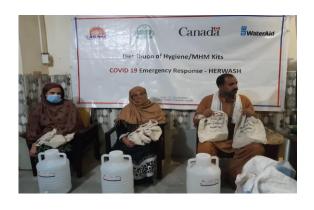

#### 185,410

- Provision of 12,000 Hygiene kits to vulnerable families in Lahore, Gujrat, Multan and Muzaffargarh.
- Provision 6,180 MHM Kits vulnerable women and girls.
- Provision 28.000 PPEs to vulnerable families and frontline workers.
- Provision of 50,942 Soaps to vulnerable families and frontline workers.

### **Gallery**

Recipient of financial assistance grant

Orphan recipient of MHM kits

Distribution of Hygiene kits

Awareness session on Gender-based Violence

Recipient of financial assistance grant

Agriculture inputs to smallholder famers under economic revival