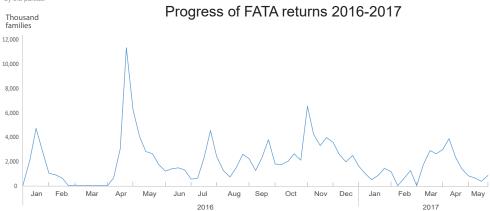

| <b>32</b> % |
| Total    | 840         | 28,609   | 258,777         | 46,071          | 15%                                     | 85%         |

since 16 March 2015 "as of 12 April 2017 "Returns in 2017 "Registered families

Area of Detail-Nangarhar Peshawar Shalob Shahkas Nowshera Khyber Central-Bara Kurram Orakzai Afghanistan Hangu Kohat Paktya Khost FR Bann North Bannu Miran Waziristan Shah Mir Ali Mirzail Check Paktika Punjab Razmak Makin handaisar Ladha Tiraza **Khyber** Birmal FR Tank 50 km **Pakhtunkhwa** Sararodha South Waziristan Tank Serwekai Embarkation point Khairgai Toi Khulla Return agencies

approximately the Line of Control in Jammu and Kawshmir agreed upon by India and Pakistan. The final status of Jammu and Kashmir has not yet been agreed up