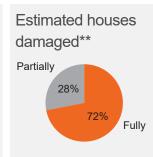

## Pakistan: FATA Return Weekly (from 19 to 25 May 2017)- Humanitarian Snapshot



**Families** returned this week

840

**Families** returned in 2017

28,609

**Families** returned total\*

258,777

**Families** remaining in displacement

46,071

During the week of 19 to 25 May, 840 families returned to Khyber, North Waziristan and South Waziristan Agencies.







Total returned female-headed households\*\*\*

15%

## Total Government transport and return grant as of 22 May 2017



\$78 million worth of support packages disbursed to IDPs

## Number of families returned since 16 March 2015\*\*\*

| Location | This report | Jan- May | Total<br>Return | Total<br>Remain | % Female headed<br>Household in Returns | % Return    |
|----------|-------------|----------|-----------------|-----------------|-----------------------------------------|-------------|
| Khyber   | 10          | 2,138    | 79,760          | 7,391           | 27%                                     | 92%         |
| NWA      | 539         | 10,181   | 85,013          | 20,046          | 9%                                      | 81%         |
| SWA      | 291         | 16,064   | 60,3