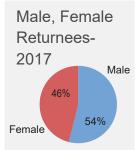

46,071

During the week of 19 to 25 May, 840 families returned to Khyber, North Waziristan and South Waziristan Agencies.

Total returned female-headed households\*\*\*

15%