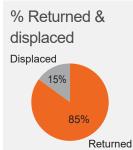

## Number of families returned since 16 March 2015\*\*\*

| Location | This report | Jan- May | Total<br>Return | Total<br>Remain | % Female headed<br>Household in Returns | % Return    |
|----------|-------------|----------|-----------------|-----------------|-----------------------------------------|-------------|
| Khyber   | 10          | 2,138    | 79,760          | 7,391           | 27%                                     | 92%         |
| NWA      | 539         | 10,181   | 85,013          | 20,046          | 9%                                      | 81%         |
| SWA      | 291         | 16,064   | 60,377          | 5,178           | 17%                                     | 92%         |
| Kurram   | 0           | 46       | 18,117          | 5,453           | <b>2</b> 6%                             | 77%         |
| Orakzai  | 0           | 180      | 15,407          | 7,784           | 15%                                     | 66%         |
| FR Tank  | 0           | 0        | 103             | 219             | 0%                                      | <b>32</b> % |
| Total    | 840         | 28,609   | 258,777         | 46,071          | 15%                                     | 85%         |